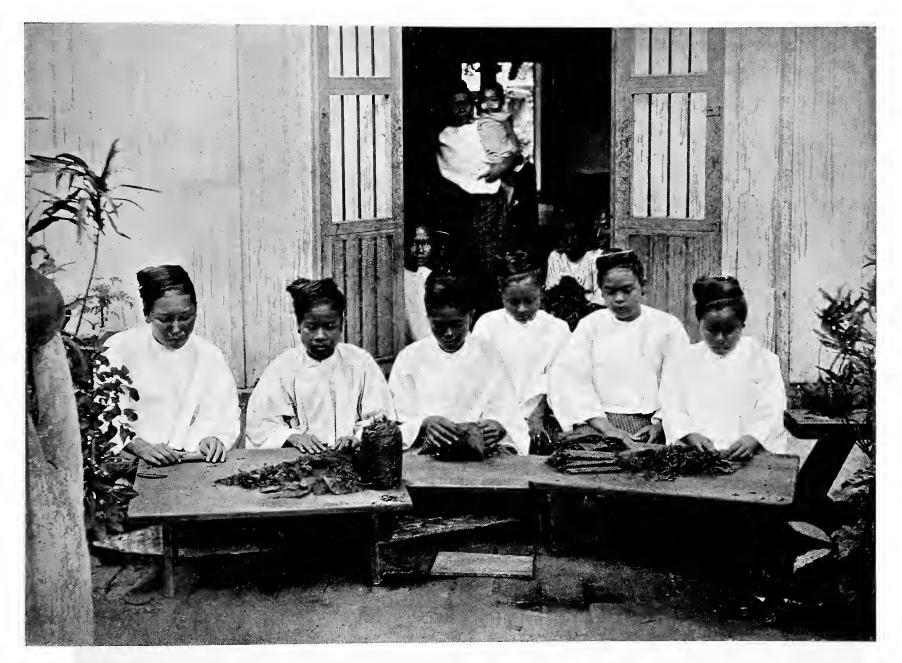

Wason DS485 B81 T99+ Wass. DS 485 BS1 T997

> CORNELL UNIVERSITY LIBRARY

Cornell University Library DS 485.B81T99

Typical photographs of Burma :Burmese li 3 1924 023 503 299 ech,ove

The original of this book is in the Cornell University Library.